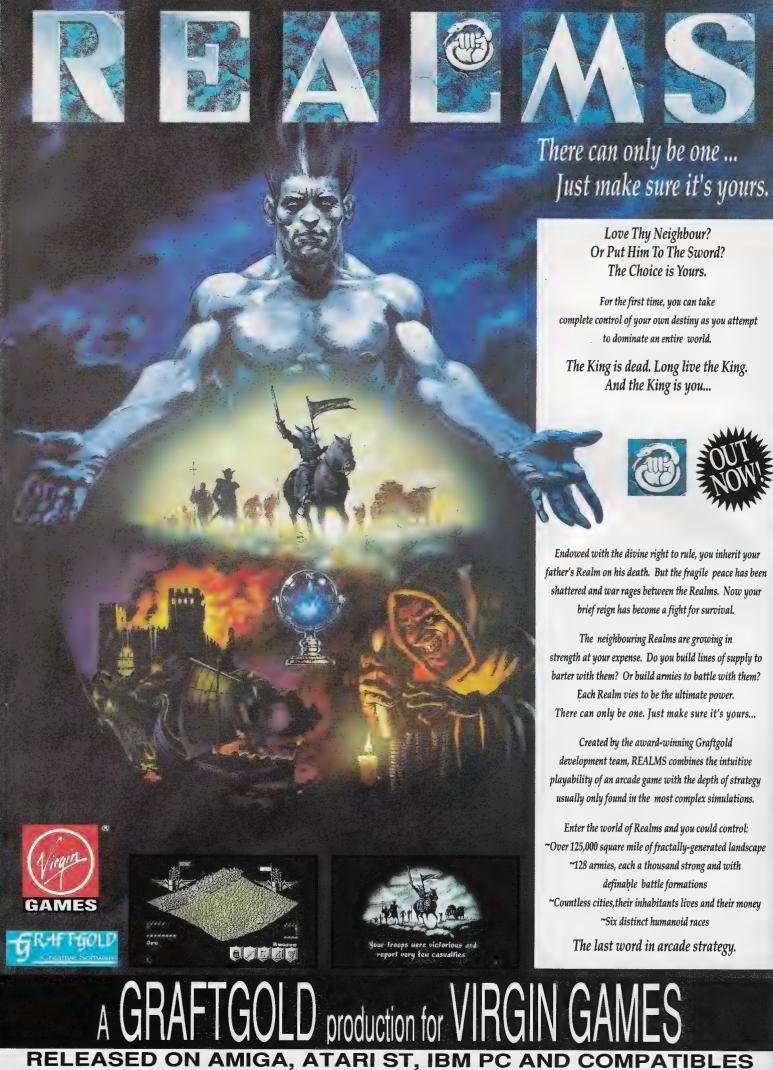

oungblood you must lead your lance of battlemechs through all 27 scenarios set over five different critical to the outcome of the battle,

array of mechs as well as The enemy is much forces include a vast ednipped: numerous tanks armoured vehicles. better

The Kell pilots will stop at nothing to destroy you and your fellow warriors.

equipped with heat sinks which drain and better equipped Mechs can run Hopefully Jason Youngblood is the some of the heat and then the bigger You'll need a miracle to survive. rings around the scout robots. either melt down or explode. wonder you're looking for. Thankfully each and

system, Battletech is Using a simple point also the board game both the novels and late, and recreates the excitement of strategy games of and click control one of the best











execute anyone in your path.. Hide the fire button. There are only three prevents your control of the characte sword thrusts to perform, which getting too difficult.

on play Karn the Barbarian, quite a meaty little chap to say the least. He has got pectorals than Arnold Schwarzenegger and runs around armed with a mighty large weapon, the Sword of Abaddon, also known

The three strokes are all at underhand and straight forward overhead, the different levels;

> This is purely and simply 'n' slay game. Karn you must

as Deathbringer.

tackle the various levels killing numerous strange and nasty

Controlling hack

Getting the way during your quest will be many annoying little foes intent on reducing your vital energy supply.

These go under the silly Class, Get the Point, Slow and Arrow,